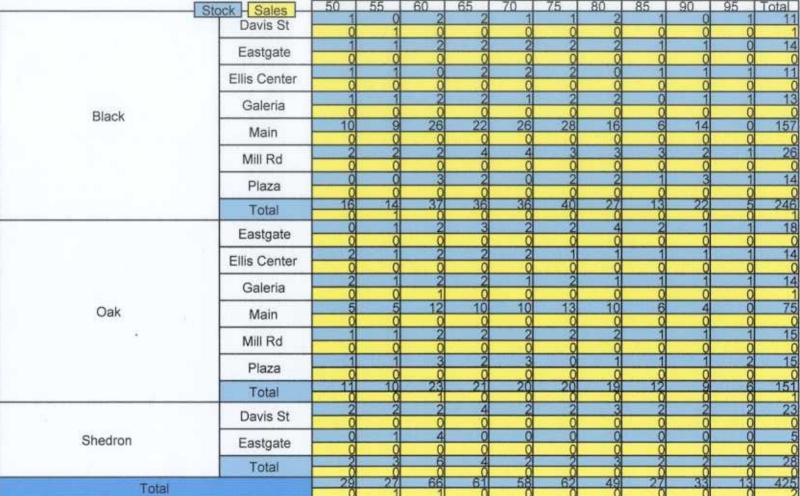

#### Syles with Most Stock by Department with Sales, Photo and Matrix Detail

Date Range: 01/03/02 - 30/06/02

Footwear Men's Dress Moccasin

LC000501 SH

Stock Sales 50 55 60 65 70

Davis St 0 1 0 0 0

Fastgate 1 1 2 2 2 2

Sales

88

XpertMart July 4, 2002