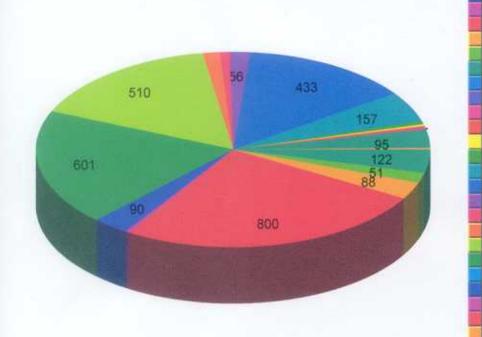

## Store Margin & Discount

| Store        | Quant | List Price  | \$ Disc.  | %D    | Ext Price   | Ext Cost    | Margin      | %Marg |
|--------------|-------|-------------|-----------|-------|-------------|-------------|-------------|-------|
| Davis St     | 692   | \$383,375   | \$15,327  | 4.0%  | \$368,048   | \$227,214   | \$140,835   | 38.3% |
| Eastgate     | 1,454 | \$763,735   | \$2,210   | 0.3%  | \$761,526   | \$332,497   | \$429,029   | 56.3% |
| Ellis Center | 150   | \$93,153    | \$9,626   | 10.3% | \$83,526    | \$44,022    | \$39,504    | 47.3% |
| Galeria      | 152   | \$92,109    | \$18,380  | 20.0% | \$73,729    | \$49,729    | \$24,000    | 32.6% |
| Mill Rd      | 1,170 | \$658,935   | \$42,924  | 6.5%  | \$616,011   | \$342,431   | \$273,580   | 44.4% |
| Plaza        | 941   | \$553,474   | \$60,428  | 10.9% | \$493,046   | \$237,723   | \$255,324   | 51.8% |
| Total        | 4,559 | \$2,544,781 | \$148,894 | 5.9%  | \$2,395,887 | \$1,233,615 | \$1,162,272 | 48.5% |