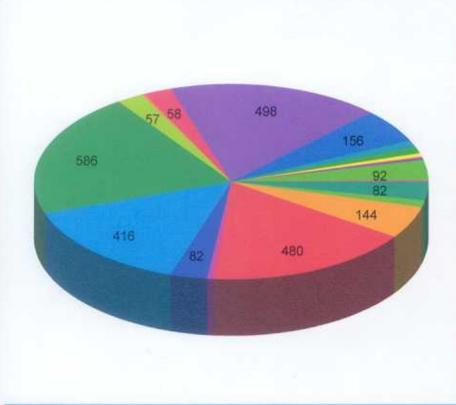

## Store Margin & Discount

| Store        | Quant | List Price  | \$ Disc.  | %D    | Ext Price   | Ext Cost    | Margin      | %Marg |
|--------------|-------|-------------|-----------|-------|-------------|-------------|-------------|-------|
| Davis St     | 692   | \$383,375   | \$15,327  | 4.0%  | \$368,048   | \$227,214   | \$140,835   | 38.3% |
| Eastgate     | 1,454 | \$763,735   | \$2,210   | 0.3%  | \$761,526   | \$332,497   | \$429,029   | 56.3% |
| Ellis Center | 150   | \$93,153    | \$9,626   | 10.3% | \$83,526    | \$44,022    | \$39,504    | 47.3% |
| Galeria      | 152   | \$92,109    | \$18,380  | 20.0% | \$73,729    | \$49,729    | \$24,000    | 32.6% |
| Mill Rd      | 1,170 | \$658,935   | \$42,924  | 6.5%  | \$616,011   | \$342,431   | \$273,580   | 44.4% |
| Plaza        | 941   | \$553,474   | \$60,428  | 10.9% | \$493,046   | \$237,723   | \$255,324   | 51.8% |
| Total        | 4,559 | \$2,544,781 | \$148,894 | 5.9%  | \$2,395,887 | \$1,233,615 | \$1,162,272 | 48.5% |